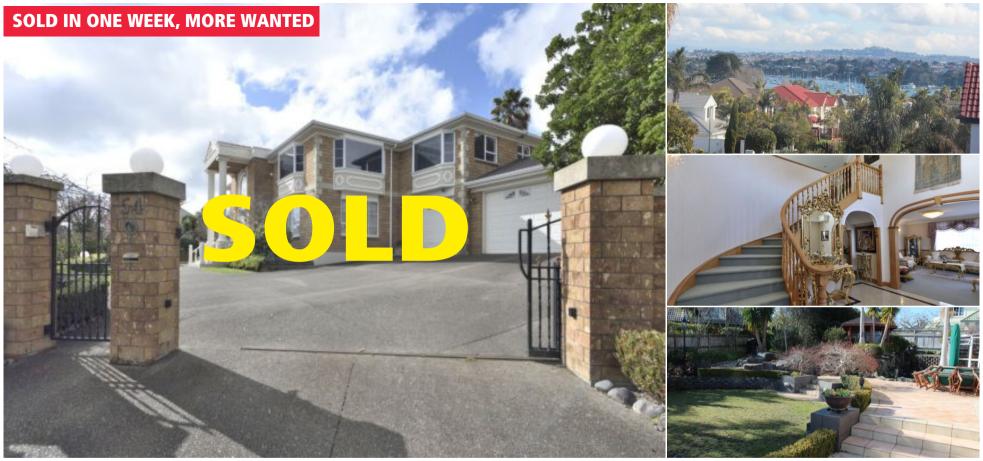

## **SUNNYHILLS** The Dream Manor With Resort Style Garden on 1297M2

Rock solid constructed with NZ Hinuera Stone and concrete tile gorgeous home on elevated cul-de-sac site 1297M2. Estuary views and peaceful urban views. Quality built with attention to details inside and outside. Popular floor plan with easy flow and functional family living. 5 double bedrooms plus a huge study (6th bedroom) plus a conservatory room, 3 bathrooms including master ensuite. 4 functional elegant living areas. Truly private & beautiful landscaped garden has man-made mountain, <u>neroplas water fountain</u>, fish pond, mini-golf and fruit trees and much more. Zoned for Sunnyhills primary Farm cove intermediate. Next to St Kentigern College.

## www.phrealty.co.nz # PHH14415

SOLD --MORE WANTED, PLEASE RING SANDY IF YOU ARE THINKING OF SELLING, 54 Manor Park SANDY CHANG DDI 265 4530 Mob 021 899 687, www.sandychang.co.nz

6 🛏 3 🔔 4 🛲 3 🚎 1297 📠